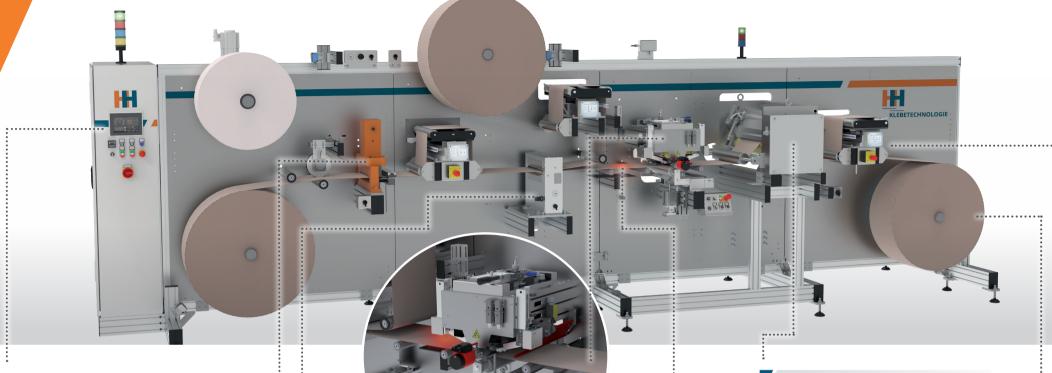

# INDIVIDUALIZED CONTROL

of the entire process

## **SCANNING AND LABELLING**

Product identification and product labelling

# **AUTOMATIC MATERIAL SEPARATION**

controlled by a length measuring system

## LAMINATION

Lamination of diverse materials

# **ADHESIVE APPLICATION UNIT**

Application unit for diverse adhesive systems - including reactive PUR adhesives.

Processing of various materials.

Application unit can also be implemented as an interchangeable system.

# PROCESS MONITORING

E.g. defect detection, fill level determination, web sensor system

#### **PRE- AND POST-TREATMENT**

According to your requirements, e.g. corona treatment, heating, cooling, and ionization.

#### WINDER .....

Pneumatic tensioning rollers also possible for special diameters, braked or driven

## WEB EDGE CONTROL

For optimal material web guidance in the system