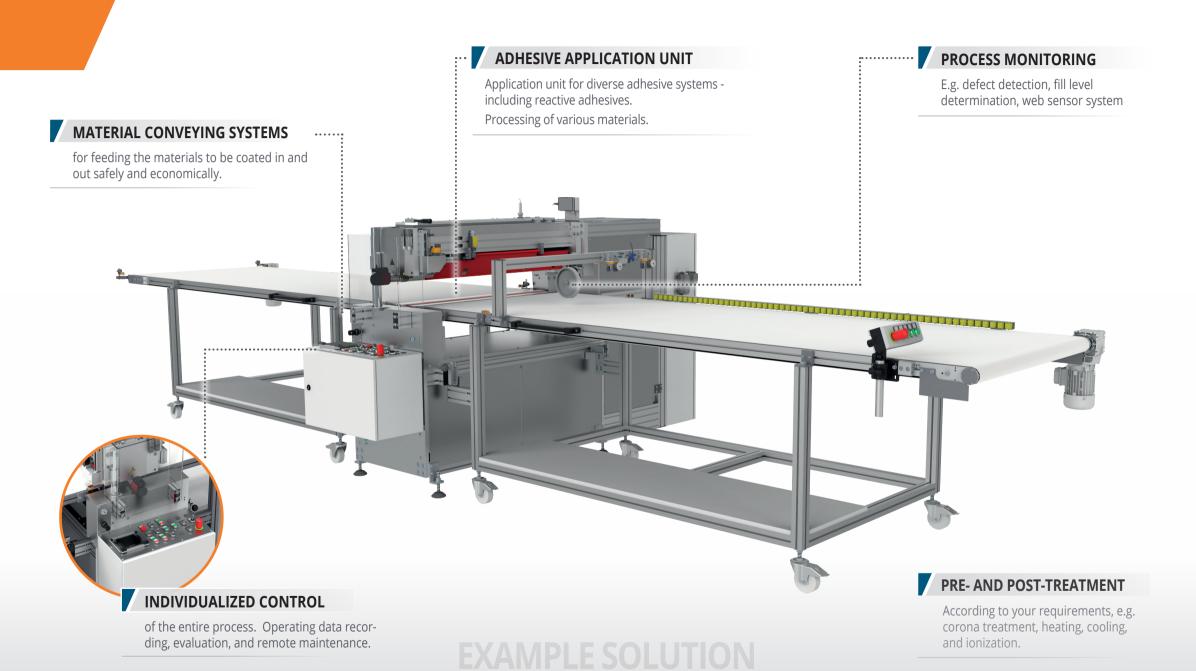

Only this leads to fast and individual solutions thanks to a high in-house production depth.

Process-specific standalone and system solutions (e.g. with handling/conveyor technology, heating, cooling, pretreatment) are the key to precise and economic adhesive application.

Precise contour coating with application widths from 3 mm to 2,100 mm.

Accompaniment and support from the idea and project realization to commissioning and beyond are important to us.

With our headquarters and production facilities in Porta Westfalica, we have over 50 years of experience in adhesive application and regard ourselves as your reliable partner for demanding tasks.